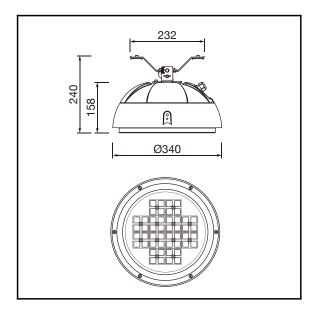

## **TECHNICAL CHARACTERISTICS**

| Product Model:               | D-202SSLED80-36                                                    | D-202SSLED100-36 | D-202SSLED120-36                 |
|------------------------------|--------------------------------------------------------------------|------------------|----------------------------------|
| IP Protection degrees:       | IP66                                                               |                  |                                  |
| IK Protection degrees:       | IK08                                                               |                  |                                  |
| Light source:                | 36 x LED CREE /36 x LUXEON 5050                                    |                  | 48 x LED CREE / 48 x LUXEON 5050 |
| Total power consumption:     | 80W                                                                | 100W             | 120W                             |
| Luminous Flux:               | 8800*11200Lm                                                       | 11000-14000Lm    | 13200-16800Lm                    |
| Luminous efficiency:         | 110-140Lm/w                                                        |                  |                                  |
| Color temperature:           | 4000K as standard.Optinal 2700K,3000K & 5700K. Amber LED available |                  |                                  |
| Voltage/Frequency:           | 100-240V/50-60Hz                                                   |                  |                                  |
| Warranty(Years):             | 5                                                                  |                  |                                  |
| Units per box:               | 1                                                                  |                  |                                  |
| Net Weight(Kg)               | 5.5                                                                | 5.5              | 5.5                              |
| Aerodynamic resistance (CxS) | 0.09                                                               |                  |                                  |

## **MATERIALS / FINISHES**

| Structure material: | High purity aluminium | Aiffuser material: Glass    |
|---------------------|-----------------------|-----------------------------|
| Structure finish:   | Grey                  | Diffuser finish:Transparent |