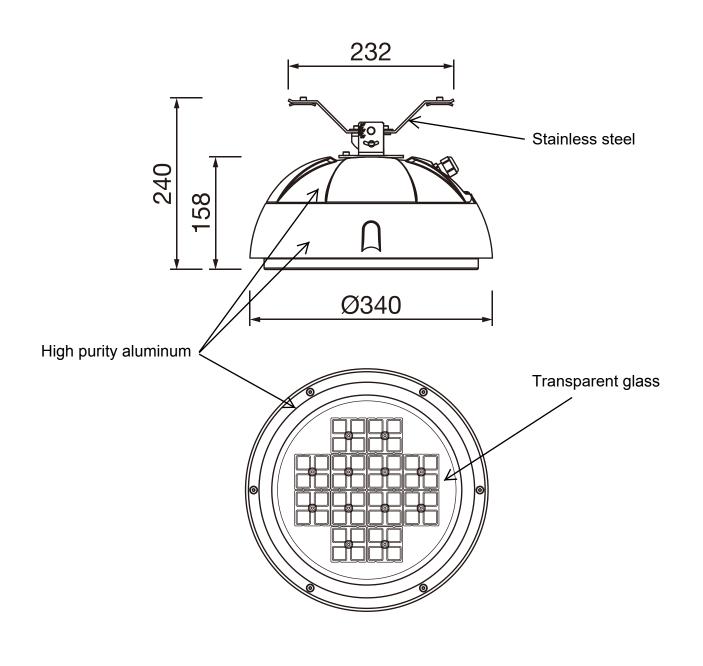

## **MATERIALS / FINISHES**

| Structure material: | High purity aluminium | Aiffuser material: Glass    |
|---------------------|-----------------------|-----------------------------|
| Structure finish:   | Grey                  | Diffuser finish:Transparent |