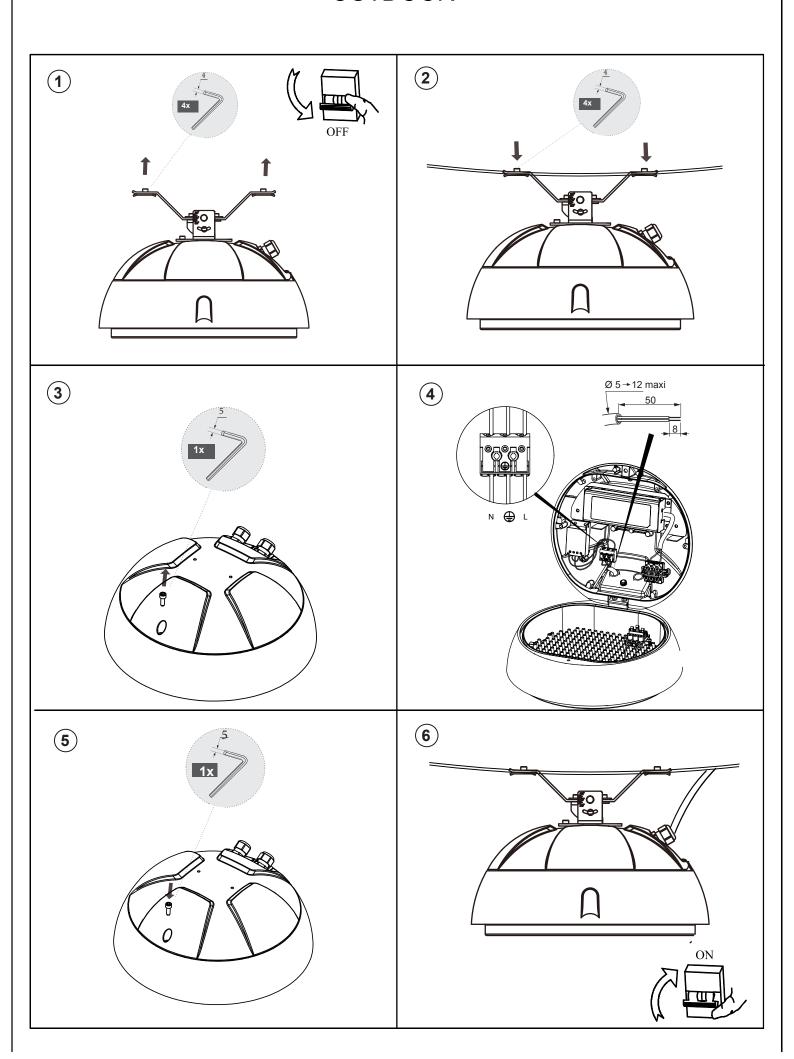

| 5.5              | 5.5                              |
| Aerodynamic resistance (CxS) | 0.09                                                               |                  |                                  |

## **MATERIALS / FINISHES**

| Structure material: | High purity aluminium | Aiffuser material: Glass    |
|---------------------|-----------------------|-----------------------------|
| Structure finish:   | Grey                  | Diffuser finish:Transparent |

## **GEAR**

Multi-voltage electronic gear included (100-240 V / 50-60 Hz)

Lm(N): Nominal flow of light in actual working conditions. Its actual flow will depend on the environmental conditions and the efficiency of the optics and/or diffuser.



## OUTDOOR