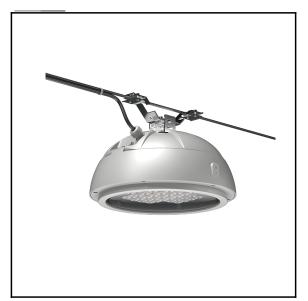

The photograph may not match the reference exactly. Please read the product description to identify the finish.

**D-202SS** 

## **TECHNICAL CHARACTERISTICS**

| Product Model:               | D-202SSLED80-36                                                    | D-202SSLED100-36 | D-202SSLED120-36                 |
|------------------------------|--------------------------------------------------------------------|------------------|----------------------------------|
| IP Protection degrees:       | IP66                                                               |                  |                                  |
| IK Protection degrees:       | IK08                                                               |                  |                                  |
| Light source:                | 36 x LED CREE /36 x LUXEON 5050                                    |                  | 48 x LED CREE / 48 x LUXEON 5050 |
| Total power consumption:     | 80W                                                                | 100W             | 120W                             |
| Luminous Flux:               | 8800*11200Lm                                                       | 11000-14000Lm    | 13200-16800Lm                    |
| Luminous efficiency:         | 110-140Lm/w                                                        |                  |                                  |
| Color temperature:           | 4000K as standard.Optinal 2700K,3000K & 5700K. Amber LED available |                  |                                  |
| Voltage/Frequency:           | 100-240V/50-60Hz                                                   |                  |                                  |
| Warranty(Years):             | 5                                                                  |                  |                                  |
| Units per box:               | 1                                                                  |                  |                                  |
| Net Weight(Kg)               | 5.5                                                                | 5.5              | 5.5                              |
| Aerodynamic resistance (CxS) | 0.09                                                               |                  |                                  |

## **MATERIALS / FINISHES**

| Structure material: | High purity aluminium | Aiffuser material: Glass    |
|---------------------|-----------------------|-----------------------------|
| Structure finish:   | Grey                  | Diffuser finish:Transparent |